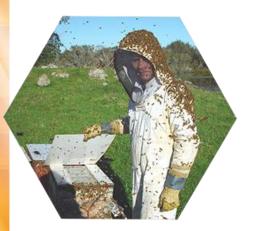

Bee venom collection from bees

Dr. Nikolai Nikolaev with his patented bee venom collection device

Process of bee venom scratching