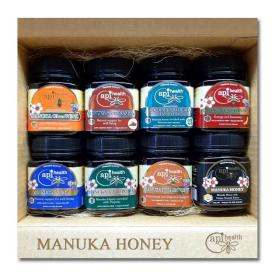

## **UMF Manuka honey**

ApiHealth pack a wide range of UMF Manuka honeys which are protected by the quality trademark. Trademark used only by licensed users who meet set criteria, which include regular monitoring and auditing of the quality of the honey. **ApiHealth is UMF License holder #1052**.

Every batch of ApiHealth Manuka Honey is tested to ensure quality, authenticity and purity by an MPI recognised laboratories to make sure it meets the new Mānuka honey definition and UMF standard.

#### ApiHealth Functional Manuka Honeys

ApiHealth developed range of functional Manuka Honey products designed for different health conditions, general health and well-being. These delicious natural products enriched with different bio-active natural extracts such as herbal extracts, propolis, bee pollen and Deer Velvet extracts and have great taste