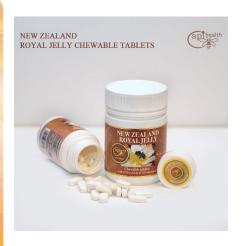

#### Adsorbed New Zealand Royal Jelly

Royal Jelly is very useful as an overall restorative product. It is also helpful in cases when the body is weakened by ageing. The patients gain their appetite and normal weight back, become cheerful and vivacious.

- ✓ Support the immune system
- ✓ Rejuvenate the body, increase mental and physical working ability
- ✓ Assist in growing and development of the body
- Support metabolism

ApiHealth use advanced processing technology for manufacturing powdered New Zealand Royal Jelly from raw liquid form. This technology allows preserve maximum biological activity of royal jelly in powdered form.

Queen Larvae surrounded by Royal Jelly

Liquid raw Royal Jelly

Royal Jelly powder