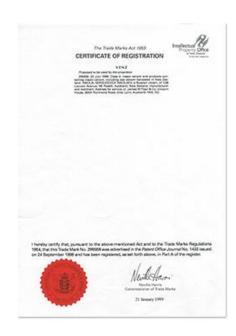

## **ApiHealth Founders**

Founders of ApiHealth NZ Ltd are Dr. Nikolai Nikolaev and Dr. Tatiana Nikolaeva which had many years of experience in biological science research and used their knowledge for new technologies and products developments. Dr. Nikolai Nikolaev patented a modernized technology of bee venom collection both in Russian and New Zealand (NZ patent #329585). This technology allows collecting high grade of bee venom without harming the bees.

## **ApiHealth Patents and Trade Marks**

Certified Quality NZ patented technology

Bee venom collected from New Zealand bees by modernized patented technology (Patent № 329585), developed by Dr. Nikolai Nikolaev which allows collecting high quality bee venom without harming the bees.