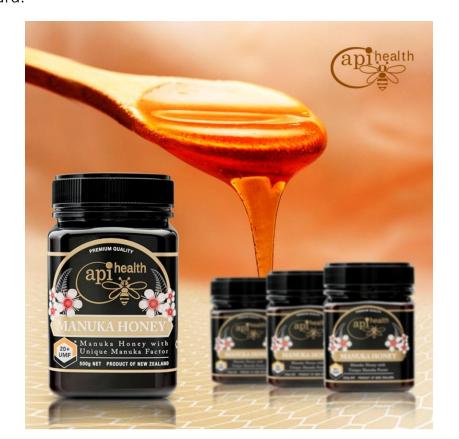

## **UMF Manuka honey**

ApiHealth pack a wide range of UMF Manuka honeys which are protected by the quality trademark. Trademark used only by licensed users who meet set criteria, which include regular monitoring and auditing of the quality of the honey. **ApiHealth is UMF License holder #1052**.

Every batch of ApiHealth Manuka Honey is tested to ensure quality, authenticity and purity by an MPI recognised laboratories to make sure it meets the new Mānuka honey definition and UMF standard.