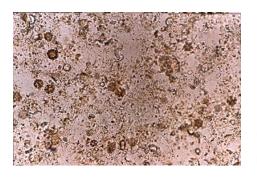

Photomicrograph of Bee Pollen grains before disruption.

Photomicrograph of Bee Pollen grains after disruption

Bee Pollen extract