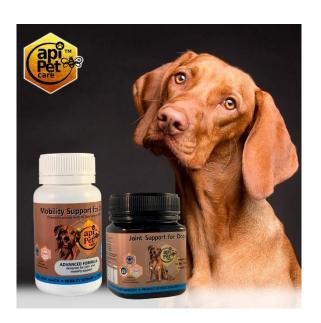

## **ApiHealth Products for Dogs**

ApiHealth Products for Pets are completely natural products which were developed in combination with New Zealand bee venom VENZ™, Manuka honey and with other biologically active products such as Bee Pollen, Glucosamine and Fish oil, enriched with Omega oil. These products provide natural support for joints mobility.