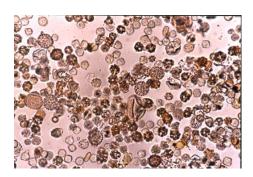

Photomicrograph of Bee Pollen grains before disruption.

Photomicrograph of Bee Pollen grains after disruption

Bee Pollen extract