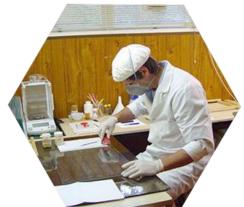

Bee venom collection from bees

Dr. Nikolai Nikolaev with his patented bee venom collection device

Process of bee venom scratching