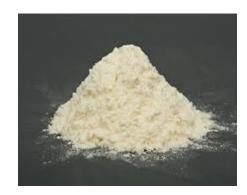

#### Adsorbed New Zealand Royal Jelly

Royal Jelly is very useful as an overall restorative product. It is also helpful in cases when the body is weakened by ageing. The patients gain their appetite and normal weight back, become cheerful and vivacious.

- ✓ Support the immune system
- ✓ Rejuvenate the body, increase mental and physical working ability
- ✓ Assist in growing and development of the body
- Support metabolism

ApiHealth use advanced processing technology for manufacturing powdered New Zealand Royal Jelly from raw liquid form. This technology allows preserve maximum biological activity of royal jelly in powdered form.

Queen Larvae surrounded by Royal Jelly

Liquid raw Royal Jelly

Royal Jelly powder