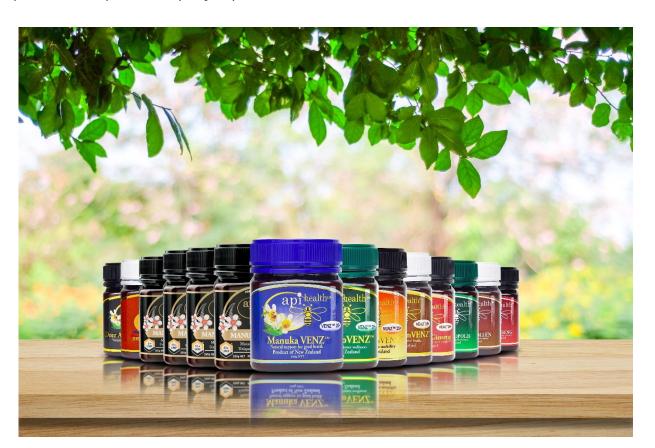

## **ApiHealth Products**

ApiHealth developed and produce a wide range of bee health products: Manuka honey-based products, creams, extracts and tablets. For their formulation, the company uses New Zealand origin bee products such as Manuka honey, Bee venom, Bee pollen, Propolis, Royal jelly in combination with herbal and animal extracts.

## **UMF Manuka honey**

ApiHealth pack a wide range of UMF Manuka honeys which are protected by the quality trademark. Trademark used only by licensed users who meet set criteria, which include regular monitoring and auditing of the quality of the honey. **ApiHealth is UMF License holder #1052**.

#### ApiHealth Functional Manuka Honeys

ApiHealth developed range of functional Manuka Honey products designed for different health conditions, general health and well-being. These delicious natural products enriched with different bio-active natural extracts such as herbal extracts, propolis, bee pollen and Deer Velvet extracts and have great taste