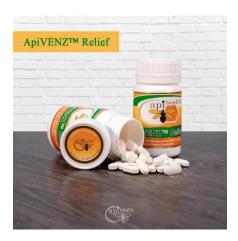

### **ApiHealth Bee Venom Products**

ApiHealth innovative bee venom VENZ™ products supported by NZ Patents: "Bee Venom collection Technology" and "Technology for the use of Bee Venom in food health products".

#### New Zealand Bee venom VENZ™

Bee venom is unique bee product.

- ✓ maintain blood circulation in normal
- support physical strength and well being
- support joint mobility
- ✓ support the immune system

For use bee venom in the health food products ApiHealth developed and patented technology (Patent № 333790), which allow produce safe and effective health products.

ApiHealth Trade Mark VENZ™, is a quality mark that represents unique properties of New Zealand bee venom and technology of its collection.