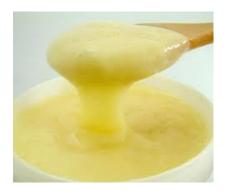

#### Adsorbed New Zealand Royal Jelly

Royal Jelly is very useful as an overall restorative product. It is also helpful in cases when the body is weakened by ageing. The patients gain their appetite and normal weight back, become cheerful and vivacious.

- ✓ Support the immune system
- ✓ Rejuvenate the body, increase mental and physical working ability
- ✓ Assist in growing and development of the body
- Support metabolism

ApiHealth use advanced processing technology for manufacturing powdered New Zealand Royal Jelly from raw liquid form. This technology allows preserve maximum biological activity of royal jelly in powdered form.

Queen Larvae surrounded by Royal Jelly

Liquid raw Royal Jelly

Royal Jelly powder