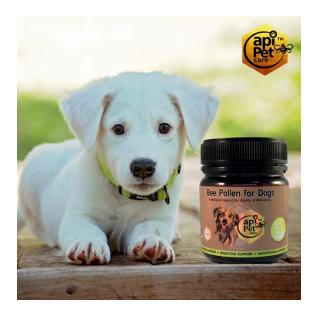

## **ApiHealth Products for Dogs**

ApiHealth Products for Pets are completely natural products which were developed in combination with New Zealand bee venom VENZ™, Manuka honey and with other biologically active products such as Bee Pollen, Glucosamine and Fish oil, enriched with Omega oil. These products provide natural support for joints mobility.